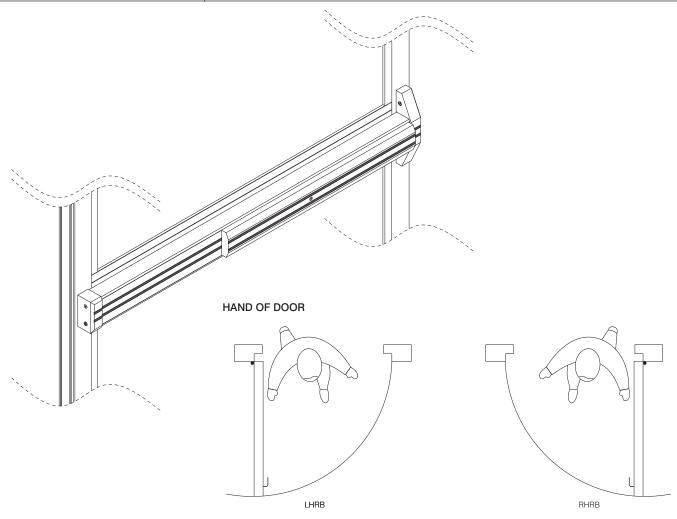

## MODEL SELECTION

Determine the hand of the door using the above diagram and enter the correct designation after the series number.

#### Example: PR7300-AL-LHRB