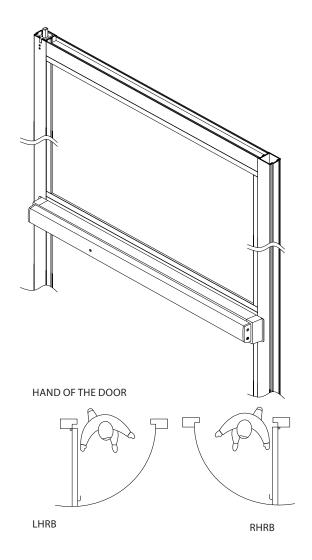

The Axim PR-7200 is a full width soft touch panic exit device

#### Non-handed

The push bar is extruded aluminium in an anodised finish with coloured alloy end caps to match

All mounting screws are concealed

Available in 3 standard sizes PR-7200-36, PR-7200-42 & PR-7200-48 all of which can be cut to suit your required sizes