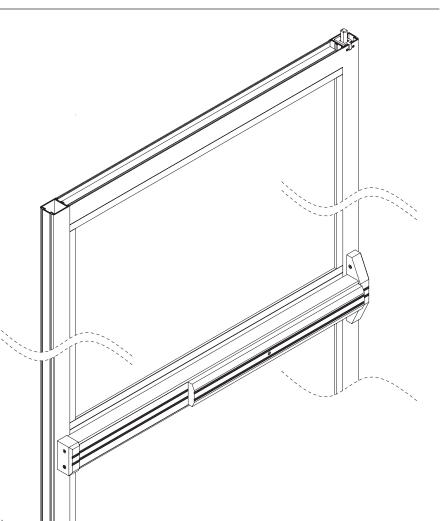

## SUB TITLE TECHNICAL INFORMATION PR-7100

CONCEALED ROD, PANIC EXIT DEVICE

Heavy duty lever springs and internal mechanism for durable, smooth operation.

TITLE

Plated steel and stainless steel internal components. 8.5mm diameter, steel locking rods with 16mm bolt throw.

Bolt length adjustable ensuring correct alignment. Standard model suitable for door widths as narrow as 700mm and 2135 high. 300mm & 600mm coupling rods are available for taller doors.

Available with standard mortice rim cylinder and mounting pad allowing external access. Permanent bolt retention for easy access can be achieved with cylinder key from outside or hexagon key in the touch bar.

Extruded aluminium touch bar, anodised finish with coloured alloy end caps to match.

All Axim panic exit hardware is supplied with comprehensive instructions and full size templates for ease of installation.

#### ACCESSORIES

Extension rod with coupling for doors over 2135mm high (plated steel) **REF: RE-712** - 300mm Extension rod **RE-714** - 600mm Extension rod

#### Dogging pin DP-713 - Silver

Locking handles LH-725-AL - 46mm DOOR STILE - Silver LH725-BK - 46mm DOOR STILE - Black LH-730-AL - 49mm DOOR STILE - Silver LH-740-AL - 54mm DOOR STILE - Silver LH-745-AL - 67mm DOOR STILE - Silver LH-760-AL - 64mm DOOR STILE - Silver

# Rim cylinder for access from outside **Product codes;**

RC-785-AL - 46mm DOOR STILE - Silver RC-785-DU - 46mm DOOR STILE - Bronze RC-785-BK - 46mm DOOR STILE - Black RC-785-AL-S - 46mm DOOR STILE - Silver RC-787-AL - 49mm DOOR STILE - Silver RC-789-AL - 54mm DOOR STILE - Silver RC-791-AL - 67mm DOOR STILE - Silver RC-791-AL-S - 67mm DOOR STILE - Silver

Cylinder mounting pad for above including fixings **Product codes;** 

MP-786-AL - 49mm DOOR STILE - Silver MP-786-DU - 49mm DOOR STILE - Bronze MP-786-BK - 49mm DOOR STILE - Black MP-780-AL - 49mm DOOR STILE - Silver MP-790-AL - 54mm DOOR STILE - Silver