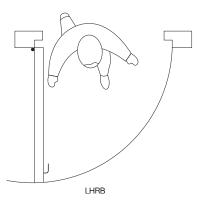

#### MODEL SELECTION

Determine the hand of the door using the diagram above and enter the correct designation after the series number.

#### Example: PR-7100-AL-LHRB NOTE: Units are stocked in both right and left hand but are easily field reversible.

#### HAND OF DOOR

The Parkside Group Ltd The Willow Centre 17 Willow Lane, Mitcham, Surrey, CR4 4NX Tel: 020-8685 9685 Fax: 020-8646 5096

Email: axim@parksidegroup.co.uk

Web Site: www.axim.co.uk

| SCALE | NTS @A4       |
|-------|---------------|
| DATE  | NOVEMBER 2019 |