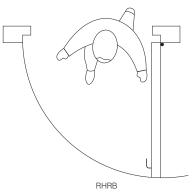

#### MODEL SELECTION

Determine the hand of the door using the diagram above and enter the correct designation after the series number.

#### Example: PR-7100-AL-LHRB NOTE: Units are stocked in both right and left hand but are easily field reversible.

#### HAND OF DOOR

The Parkside Group Ltd The Willow Centre 17 Willow Lane, Mitcham, Surrey, CR4 4NX Tel: 020-8685 9685 Fax: 020-8646 5096

Email: axim@parksidegroup.co.uk

Web Site: www.axim.co.uk

| SCALE | NTS @A4       |
|-------|---------------|
| DATE  | NOVEMBER 2019 |