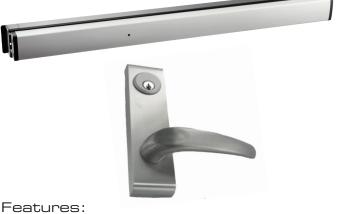

- The Axim PR-7200 is a concealed, vertical rod panic exit device which secures the top and bottom of the door, except during the operating cycle when the rods are retracted with cylinder key or when the touch bar is locked down with an Allen key (dogged)
- The internal mechanism is manufactured from stainless and plated steel, with 8.5mm diameter steel operating rods that provide a 16mm bolt throw
- Optional external key access is also available/locking handle LH720
- The Axim PR-7200 is a full width soft touch panic exit device
- Non-handed
- The push bar is extruded aluminium in an anodised finish with coloured alloy end caps to match
- All mounting screws are concealed
- Available in 3 standard sizes PR-7200-36, PR-7200-42 & PR-7200-48 all of which can be cut to suit your required sizes