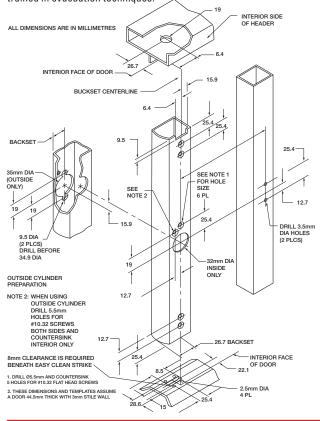

- The Axim PR-7200 is a concealed, vertical rod panic exit device which secures the top and bottom of the door, except during the operating cycle when the rods are retracted with cylinder key or when the touch bar is locked down with an Allen key (dogged)
- The internal mechanism is manufactured from stainless and plated steel, with 8.5mm diameter steel operating rods that provide a 16mm bolt throw
- Optional external key access is also available/locking handle LH720
- The Axim PR-7200 is a full width soft touch panic exit device
- Non-handed
- The push bar is extruded aluminium in an anodised finish with coloured alloy end caps to match
- All mounting screws are concealed
- Available in 3 standard sizes PR-7200-36, PR-7200-42 & PR-7200-48 all of which can be cut to suit your required sizes