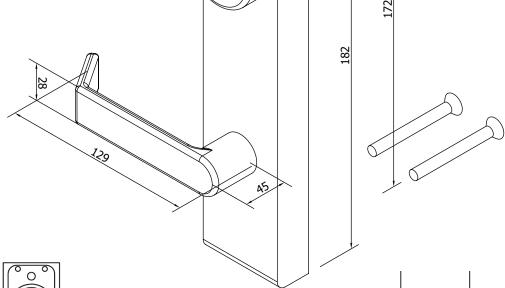

## LH-725 Locking handle

Key Controlled Outside trim for use with PR7085, PR7085P, and PR7100 concealed rod Panic Devices.

Uses Axim screw in Mortice cylinder with MS type CAM.

Not handed. (Field reversible).

All Axim Panic Exit Hardware is supplied with comprehensive instructions and full size templates for ease of installation.

Handle rotation 45° anti-clockwise from centre.

OR

Handle rotation 45° clockwise from

Ensure operating dowel is engaged in slot.

To change the hand of the trim, remove screw and reverse lever. Keep the black side of star washer facing upwards. Ensure screw is locked tight.

Ensure the cylinder and cam operate the lock arm prior to installation.