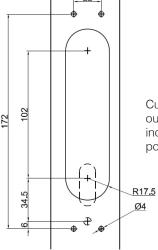

Cutting Prep to fit to outer face. Dashed lines indicate panic exit position (34.5 & 6).