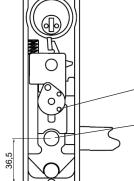

Ensure operating dowel is engaged in slot.

To change the hand of the trim, remove screw and reverse lever. Keep the black side of star washer facing upwards. Ensure screw is locked tight.

Ensure the cylinder and cam operate the lock arm prior to installation.