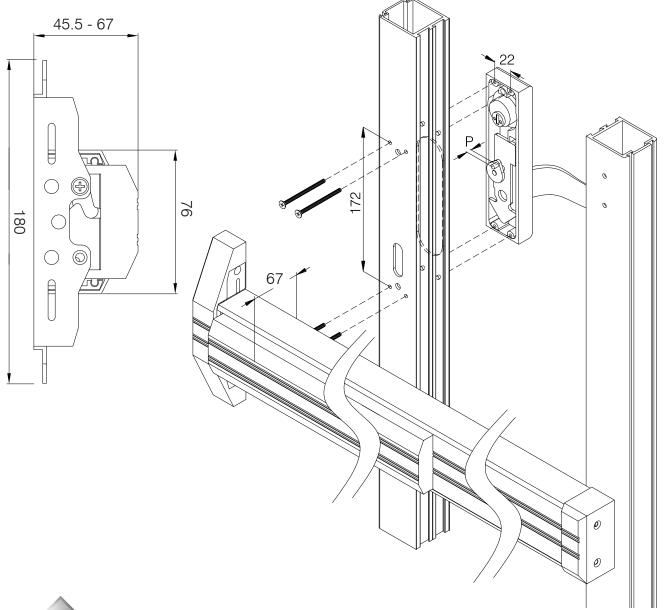

## CONCEALED ROD SOFT TOUCH BAR PR-7100 SERIES

SHEET No.

4:35

SUB TITLE LOCKING HANDLES DETAILS AND DIMENSIONS

|    | Locking Handle | Pin Length | Door Stile |
|----|----------------|------------|------------|
|    | LH-725         | P = 6 mm   | 46mm       |
|    | LH-730         | P = 9 mm   | 49mm       |
|    | LH-740         | P = 14 mm  | 54mm       |
|    | LH-745         | P = 27 mm  | 67mm       |
| 27 | LH-760         | P = 23 mm  | 64mm       |