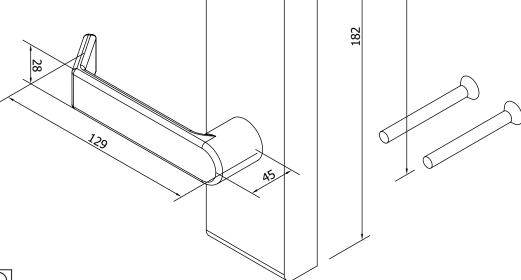

## LH-725 Locking handle

Key Controlled Outside trim for use with PR7085, PR7085P, and PR7100 concealed rod Panic Devices.

Uses Axim screw in Mortice cylinder with MS type CAM.

Not handed. (Field reversible).

All Axim Panic Exit Hardware is supplied with comprehensive instructions and full size templates for ease of installation.

Handle rotation  $45^{\circ}$  anti-clockwise from centre.

OF

Handle rotation 45° clockwise from centre.