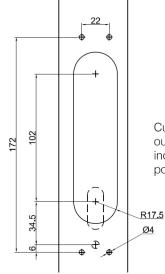

Cutting Prep to fit to outer face. Dashed lines indicate panic exit position (34.5 & 6).