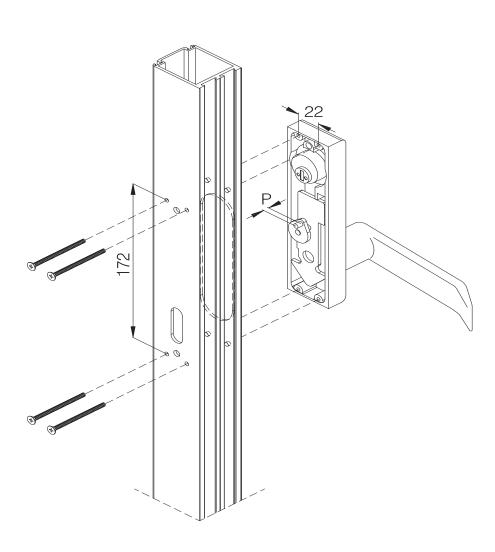

Cutting Prep to fit to outer face. Dashed lines indicate panic exit position (34.5 & 6).

## CONCEALED ROD PADDLE HANDLE PR-7085P SERIES EXIT DEVICE

SHEET No.

4:14

SUBTITLE LOCKING HANDLES DETAILS AND DIMENSIONS

|    | Locking Handle | Pin Length | Door Stile |
|----|----------------|------------|------------|
|    | LH-725         | P = 6 mm   | 46mm       |
|    | LH-730         | P = 9 mm   | 49mm       |
|    | LH-740         | P = 14 mm  | 54mm       |
|    | LH-745         | P = 27 mm  | 67mm       |
| 27 | LH-760         | P = 23 mm  | 64mm       |