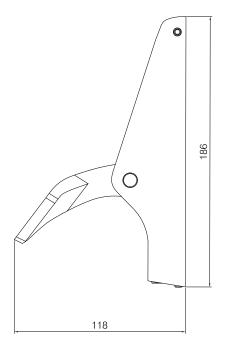

## LH-725 Locking handle

Key Controlled Outside trim for use with PR7085, PR7085P, and PR7100 concealed rod Panic Devices.

Uses Axim screw in Mortice cylinder with MS type CAM.

Not handed. (Field reversible).