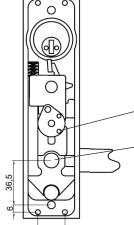

Ensure operating dowel is engaged in slot

To change the hand of the trim, remove screw and reverse lever. Keep the black side of star washer facing upwards. Ensure screw is locked tight.

Ensure the cylinder and cam operate the lock arm prior to installation.