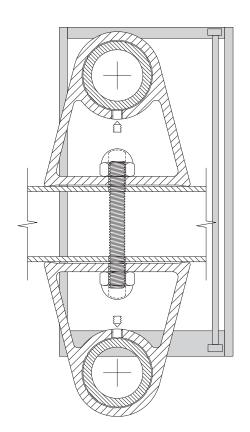

#### Series HD80

Full height tubular handle sets for use with aluminium, steel and solid timber doors comprising:-

2 No. tubes, 2500mm long

4 No. brackets complete with studs, dome nuts and washers

Extruded aluminium tubes have an outside diameter of 40mm and an inside diameter of 30mm giving a wall thickness of 5mm for minimum deflection even in high traffic areas.

Each bracket is 85mm wide and 39mm high with a projection of 90mm from the door leaf.

Brackets are drilled to accept the 10mm threaded stud for fixing and drilled and tapped for the M5 grub screws that hold the tube firmly in position eliminating rattle.