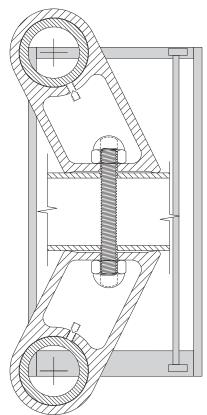

#### Series HD80

Full height tubular handle sets for use with aluminium, steel and solid timber doors comprising:-

2 No. tubes, 2500mm long

4 No. brackets complete with studs, dome nuts and washers

Extruded aluminium tubes have an outside diameter of 40mm and an inside diameter of 30mm giving a wall thickness of 5mm for minimum deflection even in high traffic areas.

Each bracket is 85mm wide and 39mm high with a projection of 90mm from the door leaf.

Brackets are drilled to accept the 10mm threaded stud for fixing and drilled and tapped for the M5 grub screws that hold the tube firmly in position eliminating rattle.