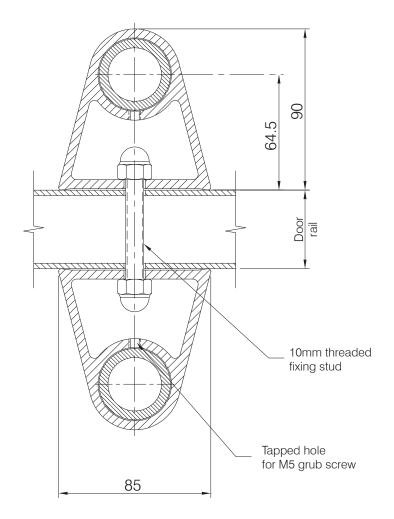

Each bracket is 85mm wide and 39mm high with a projection of 90mm from the door leaf.

Brackets are drilled to accept the 10mm threaded stud for fixing and drilled and tapped for the M5 grub screws that hold the tube firmly in position eliminating rattle.