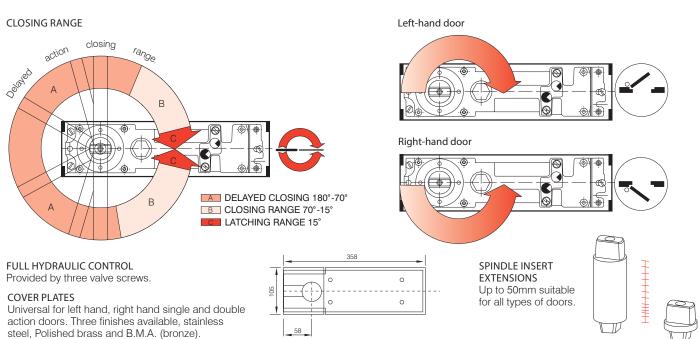

# FULLY HYDRAULIC CONTROL

Provided by two valve screws Back check range 180°-70° Closing Range 70°-15° Latching Range 15°-0°

# BACKCHECK ZONE

Prevents damage to outward opening doors or where door swing is limited to 90°.

## SPINDLE INSERT EXTENSIONS

Up to 50mm, suitable for all types of doors.