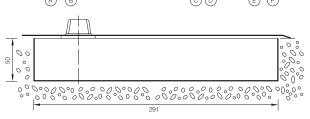

| NO HOLD OPEN | HOLD OPEN 90° |
|---------------------|--------------------|---------------------------------|--------------|---------------|
|                     |                    |                                 | PRODUCT CODE |               |
| 800 to 1200         | Medium             | 28 (2.8)                        | 6002-00      | 6002-90       |
| Up to 800           | Light              | 15 (1.5)                        | 6001-00      | 6002-90       |

Select medium spring for standard doors up to 1200mm wide up to 150kg. Light spring for light or narrow internal doors.

#### ADJUSTMENT



- = Mounting screws (back end) А
- B C
- Height adjustment screws (back end)
  Regulating valve for closing speed from 180° to 70°
  Regulating valve for closing speed from 70° to 0° D







# **GUARANTEE**

AXIM FLOOR SPRINGS ARE GUARANTEED FOR 30 MONTHS FROM THE DATE OF MANUFACTURE AGAINST DEFECT IN MATERIAL AND WORKMANSHIP. THIS GUARANTEE IS VOID IF THE PRODUCT HAS BEEN INCORRECTLY INSTALLED OR DAMAGED IN USE. CLAIMS FOR DAMAGE INCURRED OR WORK DONE THEREON WILL NOT BE ACCEPTED. AXIM RESERVE THE RIGHT TO UPDATE ITS PRODUCT SPECIFICATIONS WITHOUT PRIOR NOTICE