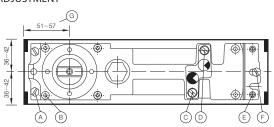

#### ADJUSTMENT

- = Mounting screws (back end) А
- B C
- Height adjustment screws (back end)
  Regulating valve for closing speed from 180° to 70°
  Regulating valve for closing speed from 70° to 0° D