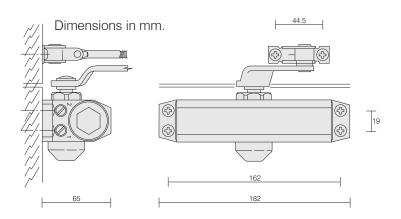

# UNIVERSAL SURFACE MOUNTED DOOR **CLOSER**

Reversible for left or right hand doors. Die-cast aluminium housing with a hardened steel rack and pinion mechanism. One size unit for two strengths, 2 & 3. For strengths 1, 4 & 5 the compatible 2000 series is recommended.

### MODEL SELECTION TABLE (MAXIMUM DOOR WIDTH DIMENSION IN mm)

| SIZE | 105° OPENING ANGLE |               | Closing<br>Force Nm | 185° OPENING ANGLE |               | Closing<br>Force Nm |
|------|--------------------|---------------|---------------------|--------------------|---------------|---------------------|
| NO.  | INTERIOR DOOR      | EXTERIOR DOOR | (kgm.f)             | INTERIOR DOOR      | EXTERIOR DOOR | (kgm.f)             |
| 2    | 900                | 750           | 19 (1.9)            | 750                | 600           | 14 (1.4)            |
| 3    | 1050               | 900           | 23 (2.3)            | 900                | 750           | 19 (1.9)            |