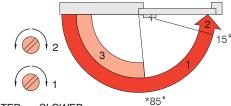

### **ADJUSTMENT**

Two independent valves providing hydraulic control from 180° of closing sweep and 15° of latching. Fully adjustable after installation.

### CLOSING RANGE AND ADJUSTMENT

**FASTER SLOWER** 

# SPECIAL ORDER OPTIONS

\*The Fc30 is available with a 'built-in' hold-open function from 85°.