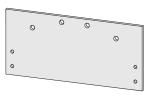

### **ACCESSORIES**

Flat top bracket for installation on door when direct fixing is not possible. Hold-open arm, friction type, adjustable for any degree of retention.

## FLAT DROP **BRACKET 517**