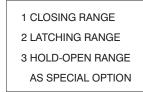

### **ADJUSTMENT**

Two independent valves providing hydraulic control from 180° of closing sweep and 15° of latching. Fully adjustable after installation.

### CLOSING RANGE AND ADJUSTMENT

**FASTER SLOWER** 