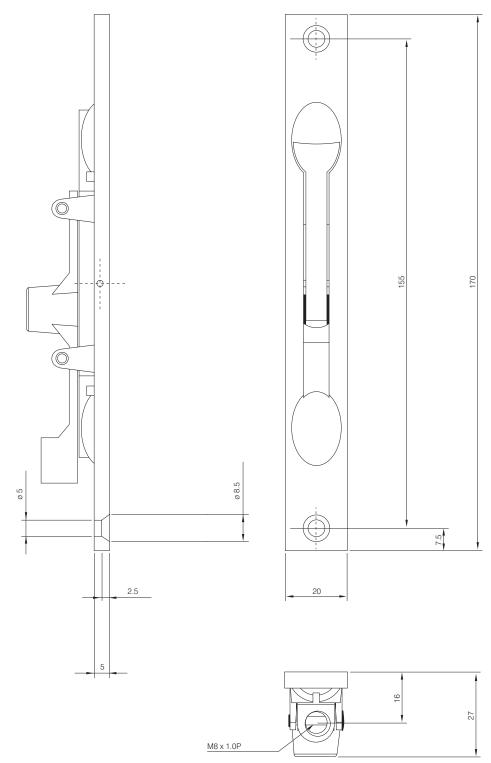

#### **MAXIMUM SECURITY**

hardened steel bolt, zinc plated with antirattle sleeve.

18mm bolt stroke.

7mm zinc plated steel rod with 30mm thread length, easily adapted for non-standard door installations.

Lengths available 110mm & 230mm.

"Centre Punch" tip to mark centre of keep.

Die cast zinc alloy body mechanism. Fixing holes tapped M5.

Fixings included.

Deep finger recess and large lever for ease of operation.