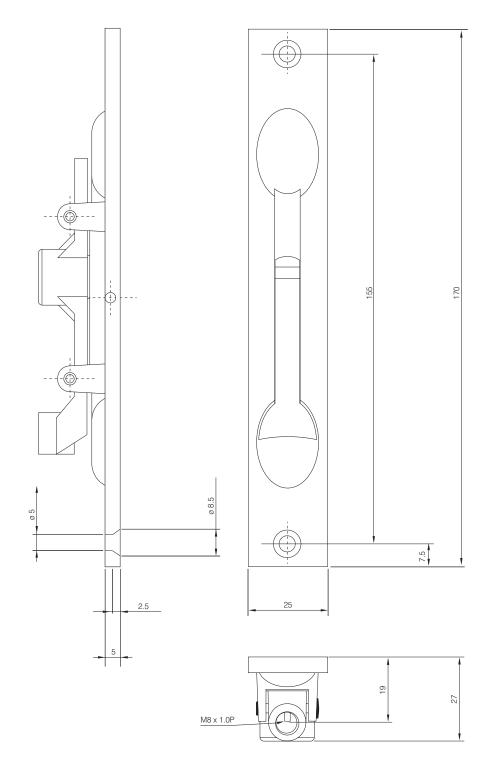

FLUSH BOLT 25mm WIDE FB-6301 SERIES

SUB TITLE DETAILS

SHEET No.

5:03

#### **MAXIMUM SECURITY**

hardened steel bolt, zinc plated with antirattle sleeve.

18mm bolt stroke.

7mm zinc plated steel rod with fully threaded length, easily adapted for non-standard door installations.

Lengths available 700mm.

"Centre Punch" tip to mark centre of keep.

Die cast zinc alloy body mechanism. Fixing holes tapped M5.

Fixings included.

Deep finger recess and large lever for ease of operation.