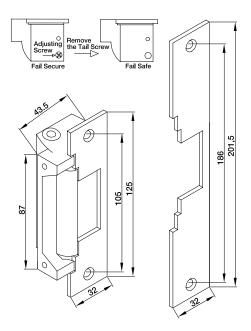

The ES-2200 also has two forms of monitoring available: latch (ES-2200-M) or latch with dual monitoring, open or closed (ES-2200-DM).

The Axim ES-2200 series are shipped as fail secure and can be converted to fail safe mode by the simple removal of a screw. The Axim ES-2200 can also be set to 12V or 24V by simply reconfiguring the wires in a different sequence.

#### Features:

- 450kg Holding Force
- Simple Fail Safe/Fail Secure Changeover
- Easy Installation
- 12/24V AC/DC on Site Settable
- AC Fail Secure only & DC Fail Safe/Fail Secure
- Long and short stainless-steel faceplates are provided
- Easy replacement for most leading brand ANSI electric releases
- Supplied with 250mm of cable
- 25 and 50mm extension lips available
- Power consumption and current draw: 12/24V DC – 300mA 24/24V DC – 150mA