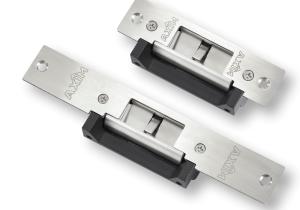

## Axim ES-2200 Series Electric Strike

The Axim ES-2200 series of electric strikes are an ANSI style door release, complete with stainless-steel short or long faceplates for use in metal or timber door frame applications. The electric release is designed to work with most leading brand deadlocking night latch locks.