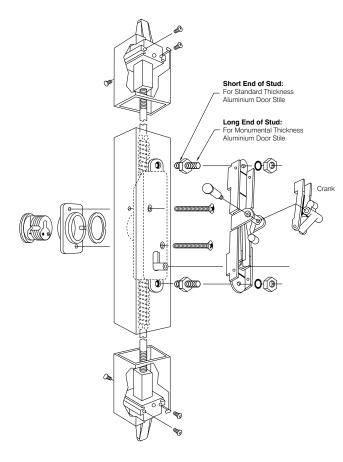

## AXIM PR7100 Concealed Rod Soft Touch Panic Exit Device

The Axim PR7100 is a concealed, vertical rod panic exit device which secures the top and bottom of the door, except during the operating cycle when the rods are retracted with cylinder key or when touch bar is locked down with an Allen key. The internal mechanism is manufactured from stainless and plated steel, with 8.5mm diameter steel operating rods that provide a16mm bolt throw. Optional external key access is also available.