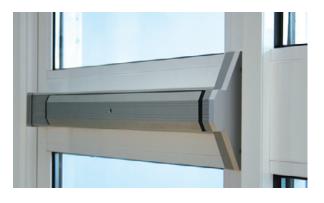

## Features:

- Aesthetically pleasing, handed, horizontal soft touch push bar panic exit device
- Push bar is extruded aluminium in an anodised finish with coloured alloy end caps to match
- Offers minimal obtrusion with a 66mm projection
- The devices have plated steel and stainless steel internal components and, for long term durable operation, they have heavy duty internal lever springs
- All mounting screws are concealed
- Finish options: silver, black