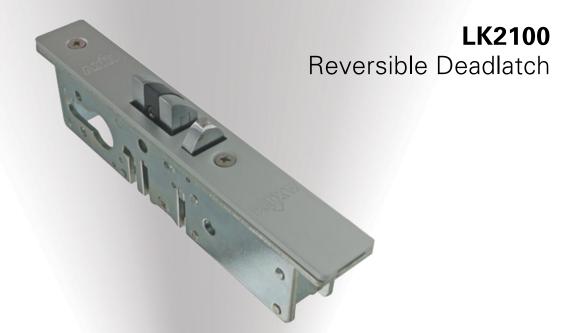

## Axim LK2100 Reversible Deadlatch

The new fully reversible Axim LK-2100 standard duty deadlatch range offers specifiers a cost effective non handed deadlatch. The Axim LK-2100 deadlatch allows installers to carry one stock item instead of two which equates to a reduction in stock levels therefore achieving cost savings. The Axim LK-2100 reversible deadlatch offers the flexibility of traffic control during and after business ours.

The Axim LK-2100 deadlatch features a fully non-handed reversible latch bolt. A reverse turn of the key while the bolt is held retracted retains the latch bolt in the case, allowing two-way traffic hich is ideal for use in busy commercial applications e.g. hospitals, banks, shops which may require free access and exit at certain times, and controlled access and free exit at other times.

## Features:

- Fully reversible latch bolt without opening the deadlatch case
- Will accept euro and round mortice cylinders
- 3 Backsets available: 25mm, 28mm and 38mm
- Strike plates are available to suit single and double door applications
- Lower stock levels required cost savings
- The Axim LK-2100 deadlatch is an all metal case complete with the main latch body structure being constructed to prevent certain unauthorised case entry
- The Axim LK-2100 deadlatch is available with either flat face or radius face faceplates that are ordered as separate items
- A nylon insert is added to the latch bolt to prevent friction in operation
- Anti thrust tab with hardened tip to prevent excessive wear