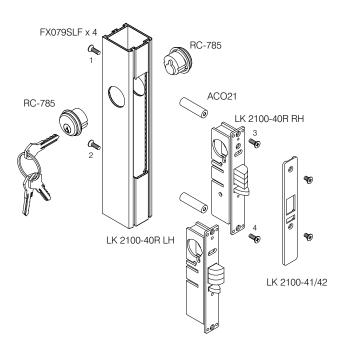

## Features:

- Fully reversible latch bolt without opening the deadlatch case
- Will accept euro and round mortice cylinders
- 3 Backsets available: 25mm, 28mm and 38mm
- Strike plates are available to suit single and double door applications
- Lower stock levels required cost savings
- The Axim LK-2100 deadlatch is an all metal case complete with the main latch body structure being constructed to prevent certain unauthorised case entry
- The Axim LK-2100 deadlatch is available with either flat face or radius face faceplates that are ordered as separate items
- A nylon insert is added to the latch bolt to prevent friction in operation
- Anti thrust tab with hardened tip to prevent excessive wear