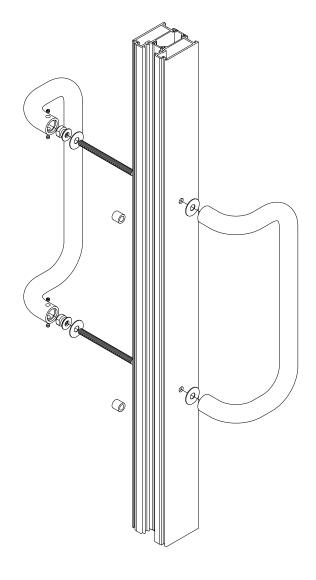

## HD91 Series Stainless Steel Pull Handles

maximise without compromise

HD91 Series Stainless Steel Pull Handles

The Axim HD-91 series of stainless steel entrance door handles are comprised of three different set styles and come complete with fixings. Handles available are:

- Cranked –available in 4 different sizes
- 25mm dia x 300mm, 32mm dia x 300mm, 425mm, 600mm.
- Semi circular available in 1 size 32mm dia x 300mm
- T bar available in sizes 32mm dia x 600mm & 900mm
- Finish available: stainless steel