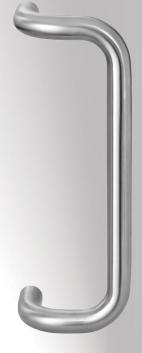

## HD91 Series Stainless Steel Pull Handles

maximise without compromise

HD91 Series Stainless Steel Pull Handles

The Axim HD-91 series of stainless steel entrance door handles are comprised of three different set styles and come complete with fixings. Handles available are:

- Cranked –available in 4 different sizes
- 25mm dia x 300mm, 32mm dia x 300mm, 425mm, 600mm.
- Semi circular available in 1 size 32mm dia x 300mm
- T bar available in sizes 32mm dia x 600mm & 900mm
- Finish available: stainless steel