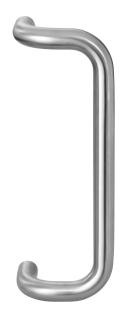

## HD91 Series Stainless Steel Pull Handles

maximise without compromise

HD91 Series Stainless Steel Pull Handles

The Axim HD-91 series of stainless steel entrance door handles are comprised of three different set styles and come complete with fixings. Handles available are:

- Cranked –available in 4 different sizes
- 25mm dia x 300mm, 32mm dia x 300mm, 425mm, 600mm.
- Semi circular available in 1 size 32mm dia x 300mm
- T bar available in sizes 32mm dia x 600mm & 900mm
- Finish available: stainless steel