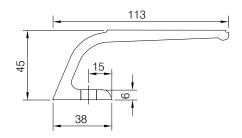

## Features:

- Ever popular handle is easily installed
- Complete with all the required fixings
- The handle has a height of 230mm or 300mm
- Finishes available:
  Mill Finish
  Silver Anodised
  Black
  White