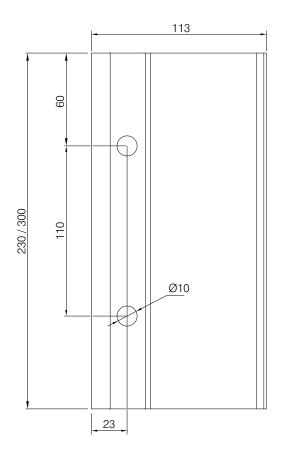

## Features:

- Ever popular handle is easily installed
- Complete with all the required fixings
- The handle has a height of 230mm or 300mm
- Finishes available:
  Mill Finish
  Silver Anodised
  Black
  White