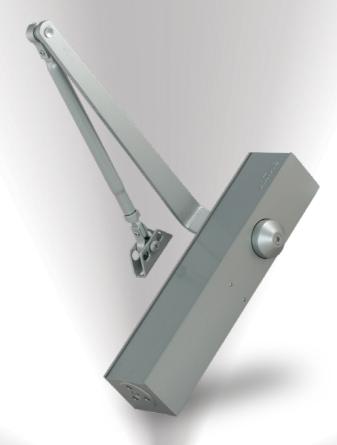

## FC1500 Multi Strength Surface Mounted Closer

The FC-1500 is a multi-strength surface mounted hydraulic door closer, designed to complement the FC-1000. A hardened rack and pinion mechanism is housed in a die cast aluminium body.

Suitable for left or right hand opening doors, top jamb and standard fixing.

A parallel bracket is supplied for parallel arm installations.

Adjustment valve screws and fixings are concealed behind a slide on, anodised dress plate.

## Features:

- Tested to EN1154
- FC1500 has all the functionality of the FC1000 but with added features
- Multi strength surface mounted closer
- Adjustable to accommodate a variety of door widths
- Backcheck can be adjusted to suit application
- Delayed action available as an option allowing unhindered access particularly useful for Hospitals