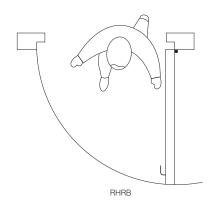

#### MODEL SELECTION

Determine the hand of the door using the diagram above and enter the correct designation after the

### HAND OF DOOR