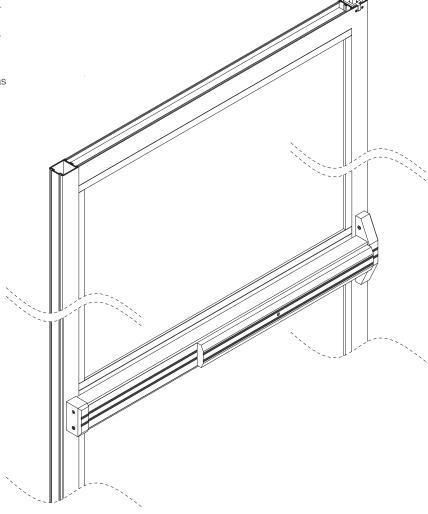

#### CONCEALED ROD, PANIC EXIT DEVICE

Heavy duty lever springs and internal mechanism for durable, smooth operation.

Plated steel and stainless steel internal components. 8.5mm diameter, steel locking rods with 16mm bolt throw.

Bolt length adjustable ensuring correct alignment. Standard model suitable for door widths as narrow as 700mm and 2135 high. 300mm & 600mm coupling rods are available for taller doors.

Available with standard mortice rim cylinder and mounting pad allowing external access.

Permanent bolt retention for easy access can be achieved with cylinder key from outside or hexagon key in the touch bar.

Extruded aluminium touch bar, anodised finish with coloured alloy end caps to match.

All Axim panic exit hardware is supplied with comprehensive instructions and full size templates for ease of installation.