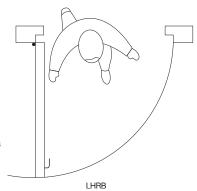

#### MODEL SELECTION

Determine the hand of the door using the diagram above and enter the correct designation after the

### HAND OF DOOR