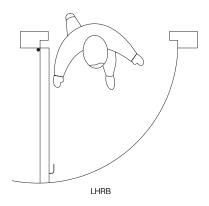

RIM-MOUNTED PADDLE HANDLE

PR-7095P SERIES EXIT DEVICE

SUB TITLE TECHNICAL INFORMATION

\_\_\_\_\_



## RIM MOUNTED, PANIC EXIT DEVICE

Available with standard mortice rim cylinder allowing external access.

#### MATERIAL FINISH

Lever Handles are satin chrome finish to complement most door colours and are clearly marked 'PUSH'.

All Axim Panic Exit Hardware is supplied with comprehensive instructions and full size templates for ease of installation.

#### **ACCESSORIES**

Extension rod with coupling for doors over 2135mm high (plated steel)

Ref: RE-712

Rim cylinder for access from outside

Product codes:-

RC-795-AL Silver Grey finish.

## HAND OF DOOR





SHEET No.

4:21

## **GUARANTEE**

AXIM HANDLES ARE GUARANTEED FOR 12 MONTHS AGAINST DEFECT IN MATERIAL AND WORKMANSHIP. THIS GUARANTEE IS VOID IF THE PRODUCT HAS BEEN INCORRECTLY INSTALLED OR DAMAGED IN USE. CLAIMS FOR DAMAGE INCURRED OR WORK DONE THEREON WILL NOT BE ACCEPTED.

AXIM RESERVE THE RIGHT TO UPDATE ITS PRODUCT SPECIFICATIONS WITHOUT PRIOR NOTICE.



# THE PARKSIDE GROUP LTD

THE WILLOW CENTRE
17 WILLOW LANE, MITCHAM, SURREY, CR4 4NX
Tel: 020-8685 9685 Fax: 020-8646 5096
Email: axim@parksidegroup.co.uk
Web Site: http://www.axim.co.uk

| SCALE | NTS @A4    |
|-------|------------|
| DATE  | MARCH 2014 |

For scaled technical or CAD drawings, please contact AXIM.