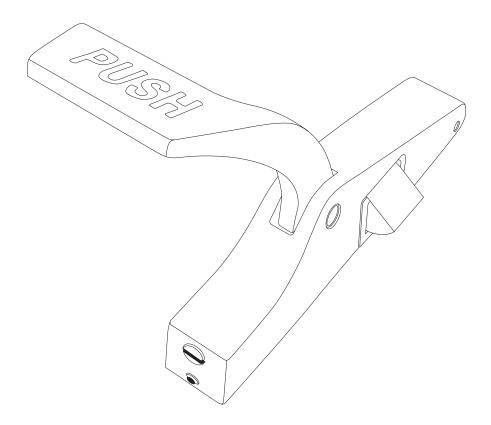

## RIM MOUNTED, PANIC EXIT DEVICE

Available with standard mortice rim cylinder allowing external access.

#### MATERIAL FINISH

Lever Handles are satin chrome finish to complement most door colours and are clearly marked 'PUSH'.

All Axim Panic Exit Hardware is supplied with comprehensive instructions and full size templates for ease of installation.

#### **ACCESSORIES**

Extension rod with coupling for doors over 2135mm high (plated steel)

Ref: RE-712

Rim cylinder for access from outside

Product codes:-

RC-795-AL Silver Grey finish.