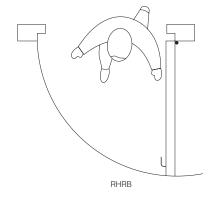

RIM-MOUNTED PADDLE HANDLE

PR-7095P SERIES EXIT DEVICE

SUB TITLE TECHNICAL INFORMATION

\_\_\_\_\_



## RIM MOUNTED, PANIC EXIT DEVICE

Available with standard mortice rim cylinder allowing external access.

#### MATERIAL FINISH

Lever Handles are satin chrome finish to complement most door colours and are clearly marked 'PUSH'.

All Axim Panic Exit Hardware is supplied with comprehensive instructions and full size templates for ease of installation.

#### **ACCESSORIES**

Extension rod with coupling for doors over 2135mm high (plated steel)

Ref: RE-712

Rim cylinder for access from outside

Product codes:-

RC-795-AL Silver Grey finish.

## HAND OF DOOR





SHEET No.

4:21

## **GUARANTEE**

AXIM HANDLES ARE GUARANTEED FOR 12 MONTHS AGAINST DEFECT IN MATERIAL AND WORKMANSHIP. THIS GUARANTEE IS VOID IF THE PRODUCT HAS BEEN INCORRECTLY INSTALLED OR DAMAGED IN USE. CLAIMS FOR DAMAGE INCURRED OR WORK DONE THEREON WILL NOT BE ACCEPTED.

AXIM RESERVE THE RIGHT TO UPDATE ITS PRODUCT SPECIFICATIONS WITHOUT PRIOR NOTICE.



# THE PARKSIDE GROUP LTD

THE WILLOW CENTRE
17 WILLOW LANE, MITCHAM, SURREY, CR4 4NX
Tel: 020-8685 9685 Fax: 020-8646 5096
Email: axim@parksidegroup.co.uk
Web Site: http://www.axim.co.uk

| SCALE | NTS @A4    |
|-------|------------|
| DATE  | MARCH 2014 |

For scaled technical or CAD drawings, please contact AXIM.