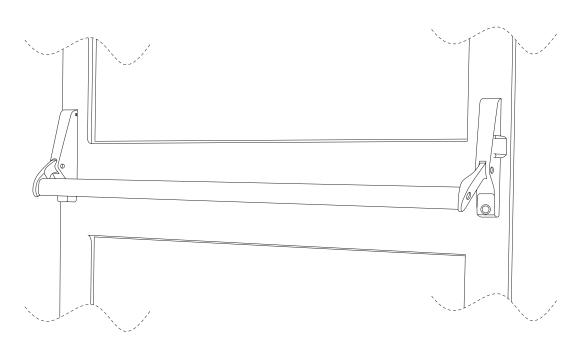

### RIM MOUNTED, PANIC EXIT DEVICE

Matching active and in-active housings to present a balanced appearance. Housings assembled to be right or left handed. Please check handing and specify when ordering.

Heavy duty lever springs for durable operation of lever arms.

Hardened latch bolt for added security. Narrow width, surface mounted strike supplied, adjustable after installation. Standard model suitable for doors of up to 1155mm wide.

1220mm long crossbars available for extra wide doors. Cross bars can be cut to suit exact requirement.

Available with standard rim cylinder that can be fitted directly to the door allowing operation from the outside.

Permanent latch retention by either cylinder key from outside or concealed pins under levers.

Anodised crossbars in:-

Silver Satin, Dark Bronze & Black. Housings and lever arms stoved, abrasive resistant finish to match anodised finishes. Easy to follow instructions and full size templates supplied with every unit.

#### **ACCESSORIES**

Rim cylinder for access from outside. (2 keys.)

Product Code:-

RC-795-AL Silver chrome

Push bar, 1220mm. For wide doors cut to suit.

Product codes:-

CB-742-AL.

Other finishes available to special order.