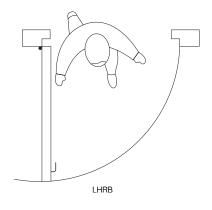

∏tted to inside face of door. Exit device to secure top and bottom of the door except during operation cycle or when rods are retracted with key or dogging pin. Operating paddle handle and lever not to exceed 120mm x 186mm projection. All mounting screws to be concealed. Handles and mechanisms will be ☐tted with heavy duty springs for durability. Ref; AXIM PR-7085P (hand as speci□ed)

#### **ACCESSORIES**

Extension rod with coupling for doors over 2135mm high (plated steel)

Ref: RE-712

Rim cylinder for access from outside

Product codes:-

RC-795-AL Silver Grey finish. RC-785-DU Dark Bronze finish.

RC-785-BK Black finish.

Cylinder mounting pad for above including

Product codes:-

MP-786-AL Silver Grey finish.

MP-786-DU Dark Bronze finish.

MP-786-BK Black finish.

## HAND OF DOOR





## **GUARANTEE**

AXIM HANDLES ARE GUARANTEED FOR 12 MONTHS AGAINST DEFECT IN MATERIAL AND WORKMANSHIP. THIS GUARANTEE IS VOID IF THE PRODUCT HAS BEEN INCORRECTLY INSTALLED OR DAMAGED IN USE. CLAIMS FOR DAMAGE INCURRED OR WORK DONE THEREON WILL NOT BE ACCEPTED. AXIM RESERVE THE RIGHT TO UPDATE ITS PRODUCT SPECIFICATIONS WITHOUT PRIOR NOTICE



# THE PARKSIDE GROUP LTD

THE WILLOW CENTRE 17 WILLOW LANE, MITCHAM, SURREY, CR4 4NX Tel: 020-8685 9685 Fax: 020-8646 5096 Email: axim@parksidegroup.co.uk Web Site: http://www.axim.co.uk

| SCALE | NTS @A4    |
|-------|------------|
| DATE  | MARCH 2014 |

For scaled technical or CAD drawings, please contact AXIM.