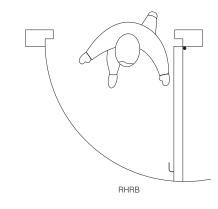

tted to inside face of door. Exit device to secure top and bottom of the door except during operation cycle or when rods are retracted with key or dogging pin. Operating paddle handle and lever not to exceed 120mm x 186mm projection. All mounting screws to be concealed. Handles and mechanisms will be ☐tted with heavy duty springs for durability. Ref; AXIM PR-7085P (hand as speci□ed)

#### **ACCESSORIES**

Extension rod with coupling for doors over 2135mm high (plated steel)

Ref: RE-712

Rim cylinder for access from outside

Product codes:-

RC-795-AL Silver Grey finish. RC-785-DU Dark Bronze finish.

RC-785-BK Black finish.

Cylinder mounting pad for above including

Product codes:-

MP-786-AL Silver Grey finish.

MP-786-DU Dark Bronze finish.

MP-786-BK Black finish.

## HAND OF DOOR





## **GUARANTEE**

AXIM HANDLES ARE GUARANTEED FOR 12 MONTHS AGAINST DEFECT IN MATERIAL AND WORKMANSHIP. THIS GUARANTEE IS VOID IF THE PRODUCT HAS BEEN INCORRECTLY INSTALLED OR DAMAGED IN USE. CLAIMS FOR DAMAGE INCURRED OR WORK DONE THEREON WILL NOT BE ACCEPTED. AXIM RESERVE THE RIGHT TO UPDATE ITS PRODUCT SPECIFICATIONS WITHOUT PRIOR NOTICE



# THE PARKSIDE GROUP LTD

THE WILLOW CENTRE 17 WILLOW LANE, MITCHAM, SURREY, CR4 4NX Tel: 020-8685 9685 Fax: 020-8646 5096 Email: axim@parksidegroup.co.uk Web Site: http://www.axim.co.uk

| SCALE | NTS @A4    |
|-------|------------|
| DATE  | MARCH 2014 |

For scaled technical or CAD drawings, please contact AXIM.