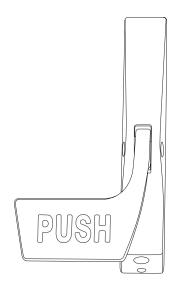

Permanent bolt retention for easy access can be achieved with cylinder key or dogging pin to the underside of the operating lever.

Lever handles are satin chrome ∏nish to compliment most door colours and are clearly marked 'PUSH'.

## MATERIAL FINISH

Lever Handles are satin chrome finish to complement most door colours and are clearly marked 'PUSH'

All Axim Panic Exit Hardware is supplied with comprehensive instructions and full size templates for ease of installation.