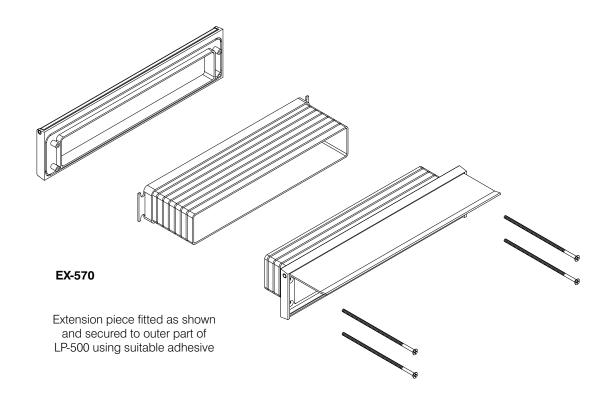

## EX-570 LETTER PLATE EXTENSION SLEEVE

Letter plate extension sleeve EX-570 supplied with 2 No. Spring Clips and 120mm Fixing Screws.

For scaled technical or CAD drawings, please contact AXIM.

LETTER PLATES LP-500 SERIES

EXTENSION SLEEVE

SHEET No.

8:3

SUB TITLE