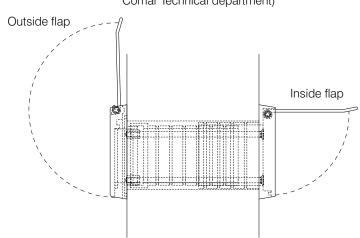

For scaled technical or CAD drawings, please contact AXIM.

LETTER PLATES LP-500 SERIES

EXTENSION SLEEVE

SHEET No.

8:3

SUB TITLE