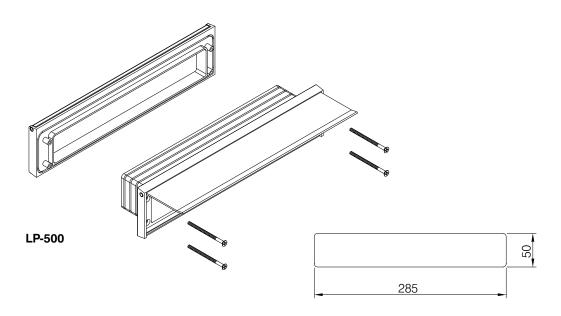

## EX-570 LETTER PLATE EXTENSION SLEEVE

Letter plate extension sleeve EX-570 supplied with 2 No. Spring Clips and 120mm Fixing Screws.

For scaled technical or CAD drawings, please contact AXIM.

8:2

SUB TITLE PREPARATION DETAILS

Rail preparation: 285 x 50mm cut out \*No fixing holes necessary\*