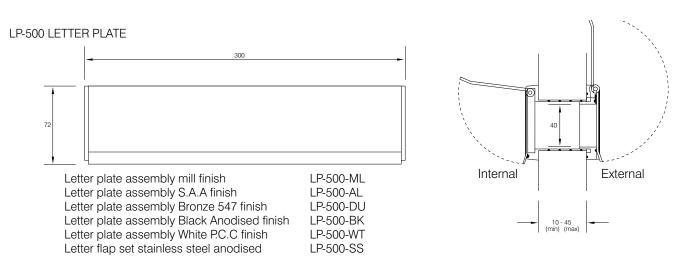

SHEET No.

8:1

SUB TITLE LETTER PLATE AND EXTENSION SLEEVE EX-570

## THE PARKSIDE GROUP LTD

UNIT 5, THE WILLOW CENTRE
17 WILLOW LANE, MITCHAM, SURREY, CR4 4NX
Tel: 020-8685 9685 Fax: 020-8646 5096
Email: axim@parksidegrp.co.uk
Web Site: http://www.axim.co.uk

| SCALE | NTS @A4    |
|-------|------------|
| DATE  | MARCH 2014 |
|       |            |