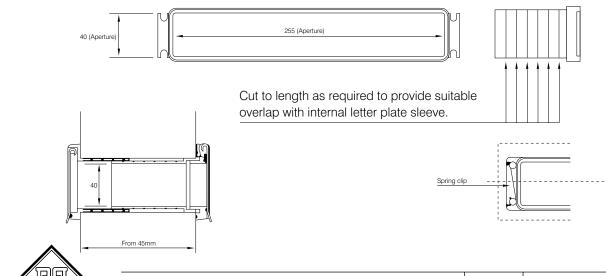

## EX-570 LETTER PLATE EXTENSION SLEEVE

Letter plate extension sleeve EX-570 supplied with 2 No. Spring Clips and 120mm Fixing Screws.

For scaled technical or CAD drawings, please contact AXIM.

LETTER PLATES LP-500 SERIES

EXTENSION SLEEVE

SHEET No.

8:3

SUB TITLE

## THE PARKSIDE GROUP LTD

UNIT 5, THE WILLOW CENTRE
17 WILLOW LANE, MITCHAM, SURREY, CR4 4NX
Tel: 020-8685 9685 Fax: 020-8646 5096
Email: axim@parksidegrp.co.uk
Web Site: http://www.axim.co.uk

| SCALE | NTS @A4    |
|-------|------------|
| DATE  | MARCH 2014 |