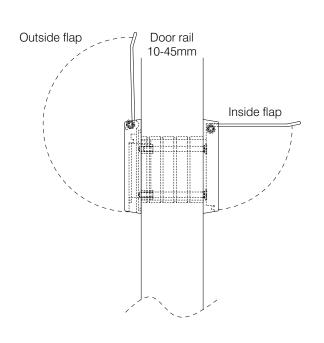

SHEET No.

8:1

SUB TITLE LETTER PLATE AND EXTENSION SLEEVE EX-570





## EX-570 LETTER PLATE EXTENSION SLEEVE

Letter plate extension sleeve EX-570 supplied with 2 No. Spring Clips and 120mm Fixing Screws.



## THE PARKSIDE GROUP LTD

UNIT 5, THE WILLOW CENTRE
17 WILLOW LANE, MITCHAM, SURREY, CR4 4NX
Tel: 020-8685 9685 Fax: 020-8646 5096
Email: axim@parksidegrp.co.uk
Web Site: http://www.axim.co.uk

| SCALE | NTS @A4    |
|-------|------------|
| DATE  | MARCH 2014 |
|       |            |

For scaled technical or CAD drawings, please contact AXIM.

8:2

SUB TITLE PREPARATION DETAILS







Rail preparation: 285 x 50mm cut out \*No fixing holes necessary\*



## THE PARKSIDE GROUP LTD

UNIT 5, THE WILLOW CENTRE
17 WILLOW LANE, MITCHAM, SURREY, CR4 4NX
Tel: 020-8685 9685 Fax: 020-8646 5096
Email: axim@parksidegrp.co.uk
Web Site: http://www.axim.co.uk

| SCALE | NTS @A4    |
|-------|------------|
| DATE  | MARCH 2014 |

For scaled technical or CAD drawings, please contact AXIM.



LETTER PLATES LP-500 SERIES

EXTENSION SLEEVE

SHEET No.

8:3



SUB TITLE









## THE PARKSIDE GROUP LTD

UNIT 5, THE WILLOW CENTRE
17 WILLOW LANE, MITCHAM, SURREY, CR4 4NX
Tel: 020-8685 9685 Fax: 020-8646 5096
Email: axim@parksidegrp.co.uk
Web Site: http://www.axim.co.uk

| SCALE | NTS @A4    |
|-------|------------|
| DATE  | MARCH 2014 |

For scaled technical or CAD drawings, please con