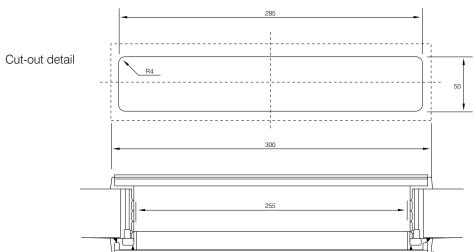

For scaled technical or CAD drawings, please contact AXIM.

8:2

SUB TITLE PREPARATION DETAILS

Rail preparation: 285 x 50mm cut out \*No fixing holes necessary\*

## THE PARKSIDE GROUP LTD

UNIT 5, THE WILLOW CENTRE
17 WILLOW LANE, MITCHAM, SURREY, CR4 4NX
Tel: 020-8685 9685 Fax: 020-8646 5096
Email: axim@parksidegrp.co.uk
Web Site: http://www.axim.co.uk

| SCALE | NTS @A4    |
|-------|------------|
| DATE  | MARCH 2014 |