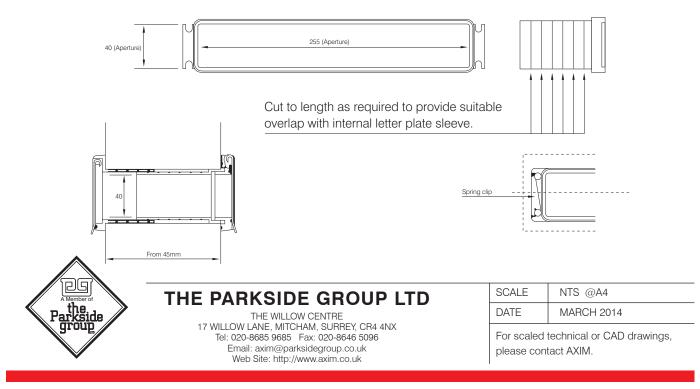

#### EX-570 LETTER PLATE EXTENSION SLEEVE

Letter plate extension sleeve EX-570 supplied with 2 No. Spring Clips and 120mm Fixing Screws.

285

## LETTER PLATES LP-500 SERIES

SUB TITLE EXTENSION SLEEVE

TITLE