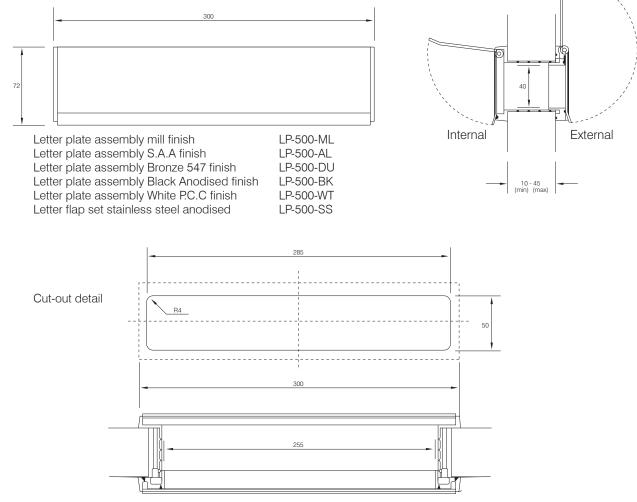

### LETTER PLATES LP-500 SERIES

SUB TITLE LETTER PLATE AND EXTENSION SLEEVE EX-570

TITLE

#### LP-500 LETTER PLATE