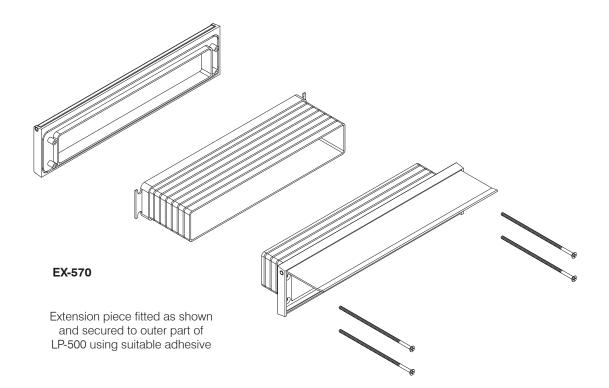

#### EX-570 LETTER PLATE EXTENSION SLEEVE

Letter plate extension sleeve EX-570 supplied with 2 No. Spring Clips and 120mm Fixing Screws.

285