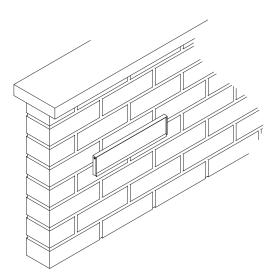

### LETTER PLATES LP-500 SERIES

SUB TITLE LETTER PLATE AND EXTENSION SLEEVE EX-570

TITLE

#### LP-500 LETTER PLATE



#### EX-570 LETTER PLATE EXTENSION SLEEVE

Letter plate extension sleeve EX-570 supplied with 2 No. Spring Clips and 120mm Fixing Screws.











285





# THE PARKSIDE GROUP LTD

THE WILLOW CENTRE 17 WILLOW LANE, MITCHAM, SURREY, CR4 4NX Tel: 020-8685 9685 Fax: 020-8646 5096 Email: axim@parksidegroup.co.uk Web Site: http://www.axim.co.uk

| SCALE | NTS @A4    |
|-------|------------|
| DATE  | MARCH 2014 |

For scaled technical or CAD drawings, please contact AXIM.



## LETTER PLATES LP-500 SERIES

SUB TITLE EXTENSION SLEEVE



TITLE







## THE PARKSIDE GROUP LTD

THE WILLOW CENTRE 17 WILLOW LANE, MITCHAM, SURREY, CR4 4NX Tel: 020-8685 9685 Fax: 020-8646 5096 Email: axim@parksidegroup.co.uk Web Site: http://www.axim.co.uk

| SCALE | NTS @A4    |
|-------|------------|
| DATE  | MARCH 2014 |

For scaled technical or CAD drawings, please contact AXIM.