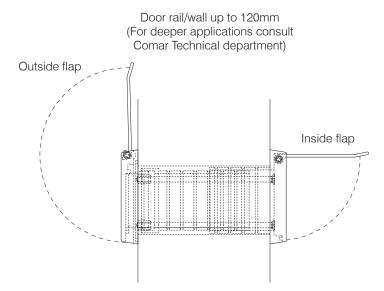

### LETTER PLATES LP-500 SERIES

SUB TITLE LETTER PLATE AND EXTENSION SLEEVE EX-570

TITLE

#### LP-500 LETTER PLATE



#### EX-570 LETTER PLATE EXTENSION SLEEVE

Letter plate extension sleeve EX-570 supplied with 2 No. Spring Clips and 120mm Fixing Screws.











285





# THE PARKSIDE GROUP LTD

THE WILLOW CENTRE 17 WILLOW LANE, MITCHAM, SURREY, CR4 4NX Tel: 020-8685 9685 Fax: 020-8646 5096 Email: axim@parksidegroup.co.uk Web Site: http://www.axim.co.uk

| SCALE | NTS @A4    |
|-------|------------|
| DATE  | MARCH 2014 |

For scaled technical or CAD drawings, please contact AXIM.



## LETTER PLATES LP-500 SERIES

SUB TITLE EXTENSION SLEEVE



TITLE







## THE PARKSIDE GROUP LTD

THE WILLOW CENTRE 17 WILLOW LANE, MITCHAM, SURREY, CR4 4NX Tel: 020-8685 9685 Fax: 020-8646 5096 Email: axim@parksidegroup.co.uk Web Site: http://www.axim.co.uk

| SCALE | NTS @A4    |
|-------|------------|
| DATE  | MARCH 2014 |

For scaled technical or CAD drawings, please contact AXIM.