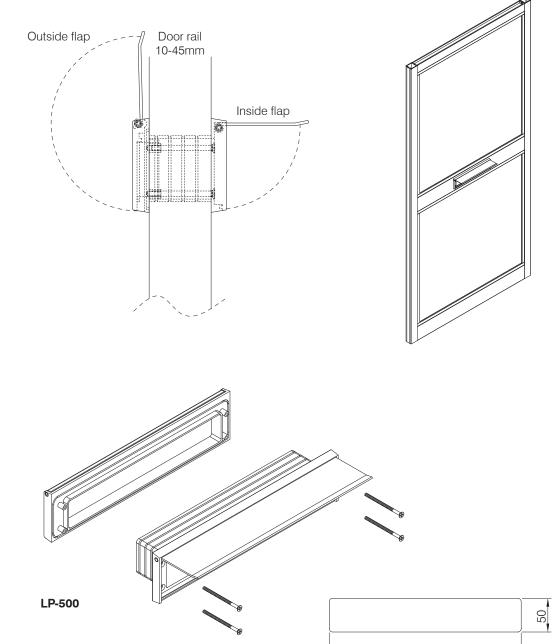

### LETTER PLATES LP-500 SERIES

SUB TITLE LETTER PLATE AND EXTENSION SLEEVE EX-570

TITLE

#### LP-500 LETTER PLATE



#### EX-570 LETTER PLATE EXTENSION SLEEVE

Letter plate extension sleeve EX-570 supplied with 2 No. Spring Clips and 120mm Fixing Screws.











285





# THE PARKSIDE GROUP LTD

THE WILLOW CENTRE 17 WILLOW LANE, MITCHAM, SURREY, CR4 4NX Tel: 020-8685 9685 Fax: 020-8646 5096 Email: axim@parksidegroup.co.uk Web Site: http://www.axim.co.uk

| SCALE | NTS @A4    |
|-------|------------|
| DATE  | MARCH 2014 |

For scaled technical or CAD drawings, please contact AXIM.



## LETTER PLATES LP-500 SERIES

SUB TITLE EXTENSION SLEEVE



TITLE







## THE PARKSIDE GROUP LTD

THE WILLOW CENTRE 17 WILLOW LANE, MITCHAM, SURREY, CR4 4NX Tel: 020-8685 9685 Fax: 020-8646 5096 Email: axim@parksidegroup.co.uk Web Site: http://www.axim.co.uk

| SCALE | NTS @A4    |
|-------|------------|
| DATE  | MARCH 2014 |

For scaled technical or CAD drawings, please contact AXIM.