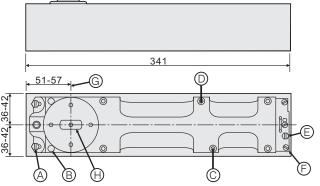

Cement box : 341x78x60 mm (forward or backward total) : 6 mm

<u>79</u> 58

4 Mechanical backcheck (from approx. 80°)

- A = Mounting Screws
- B = Height Adjustment Screws
- C = Latching Speed Valve
- D = Closing Speed Valve for Closing Speed
- E = Mounting Screws
- F = Height Adjustment Screws
- G = Spindle Backset Adjustment
- H = Changeable Spindle
  - 1. Closing speed adjustable between 180°~15° angle
  - 2. Latching speed adjustable between 15°~0° angle