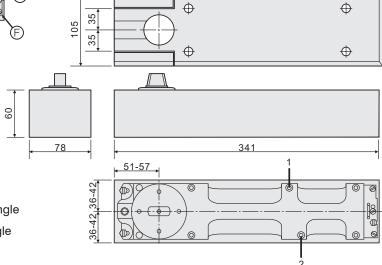

Cement box : 341x78x60 mm (forward or backward total) : 6 mm

<u>79</u> 58

4 Mechanical backcheck (from approx. 80°)

- A = Mounting Screws
- B = Height Adjustment Screws
- C = Latching Speed Valve
- D = Closing Speed Valve for Closing Speed
- E = Mounting Screws
- F = Height Adjustment Screws
- G = Spindle Backset Adjustment
- H = Changeable Spindle
  - 1. Closing speed adjustable between 180°~15° angle
  - 2. Latching speed adjustable between 15°~0° angle