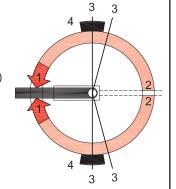

#### **Hold Open**

Hold-open: Available for 90°, 105° or no hold open, Without hold open, the max door opening can be 180°.

#### **Backcheck**

The backcheck helps to prevent damage of the door and wall when a door is opened with excessive force by people or the wind.

- 1 Closing speed adjustable between 15°~0° angle
- 2 Closing speed adjustable between 180°~15° angle (In condition of no hold open)
- 3 Available for 90°, 105° or no hold open without hold open, the max. door opening is 180°

<u>79</u> 58

4 Mechanical backcheck (from approx. 80°)

- A = Mounting Screws
- B = Height Adjustment Screws
- C = Latching Speed Valve
- D = Closing Speed Valve for Closing Speed
- E = Mounting Screws
- F = Height Adjustment Screws
- G = Spindle Backset Adjustment
- H = Changeable Spindle
  - 1. Closing speed adjustable between 180°~15° angle
  - 2. Latching speed adjustable between 15°~0° angle