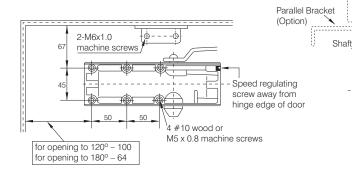

For scaled technical or CAD drawings, please contact AXIM.

|                        | TITLE     | UNIVERSAL CLOSER                               | SHEET No.    |
|------------------------|-----------|------------------------------------------------|--------------|
| AXIM                   |           | FC-1000 SERIES                                 | 3:03         |
|                        | SUB TITLE | SURFACE MOUNTED CLOSER MOUNTING BRACKET        |              |
| ARCHITECTURAL HARDWARE |           | FOR PARALLEL ARM INSTALLATION (FACE FIXED) FOR | C-1000-15-AL |