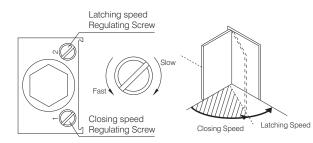

#### Step 5

Door closing and latching speeds are controlled by #1, #2 speed. regulating screw separately.

- A. Clockwise turns slow the Speed.
- B. Counterclockwise turns increase the speed.