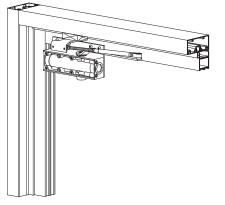

#### Parallel arm installation

Closer mounted on door on push side

Same dimensions apply for right hand door measured from hinge edge.