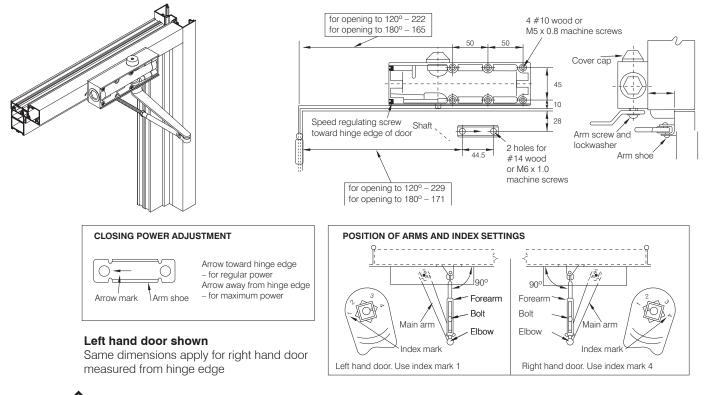

#### Parallel arm installation

Closer mounted on door on push side

Same dimensions apply for right hand door measured from hinge edge.

# POSITION OF ARMS AND INDEX SETTINGS