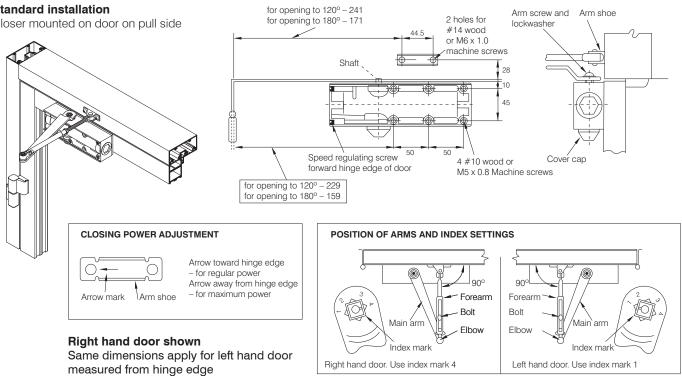

#### Top jamb installation

Closer mounted on top jamb on push side of door. Reveals of 70 to 127 requires long top jamb forearms

# POSITION OF ARMS AND INDEX SETTINGS