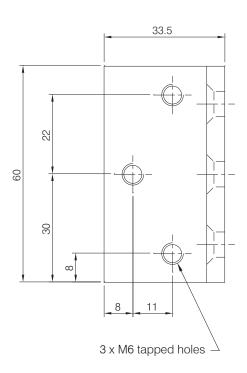

For scaled technical or CAD drawings, please contact AXIM.

|                        | TITLE     | UNIVERSAL CLOSER                               | SHEET No.    |
|------------------------|-----------|------------------------------------------------|--------------|
| AXIM                   |           | FC-1000 SERIES                                 | 3:03         |
|                        | SUB TITLE | SURFACE MOUNTED CLOSER MOUNTING BRACKET        |              |
| ARCHITECTURAL HARDWARE |           | FOR PARALLEL ARM INSTALLATION (FACE FIXED) FOR | C-1000-15-AL |

Finish: Zinc plating + silver, bronze or white PPC

ISO view not to scale