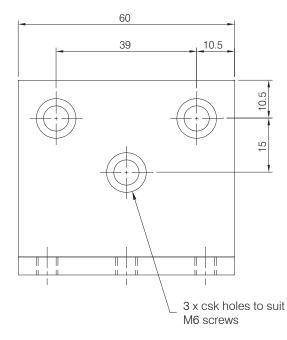

| ARCHITECTURAL HARDWARE | TITLE     | UNIVERSAL CLOSER<br>FC-1000 SERIES                                   | SHEET No.<br><b>3:02</b> |
|------------------------|-----------|----------------------------------------------------------------------|--------------------------|
|                        | SUB TITLE | SURFACE MOUNTED CLOSER DROP PLATES<br>FC1000-12-AL AND FC-1000-14-AL |                          |

6 x clearance holes to suit M6 screws. Typ.

**FC-1000-12-AL** Backplate for use with FC1000 series surface closers on parallel arm installation

**FC-1000-14-AL** Backplate for use with FC1000 series surface closers on standard and top jamb installation