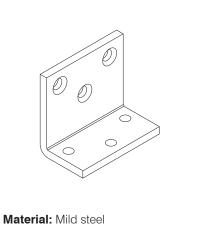

For scaled technical or CAD drawings, please contact AXIM.

|                        | TITLE     | UNIVERSAL CLOSER                               | SHEET No.    |
|------------------------|-----------|------------------------------------------------|--------------|
| AXIM                   |           | FC-1000 SERIES                                 | 3:03         |
|                        | SUB TITLE | SURFACE MOUNTED CLOSER MOUNTING BRACKET        |              |
| ARCHITECTURAL HARDWARE |           | FOR PARALLEL ARM INSTALLATION (FACE FIXED) FOR | C-1000-15-AL |

Finish: Zinc plating + silver, bronze or white PPC

ISO view not to scale