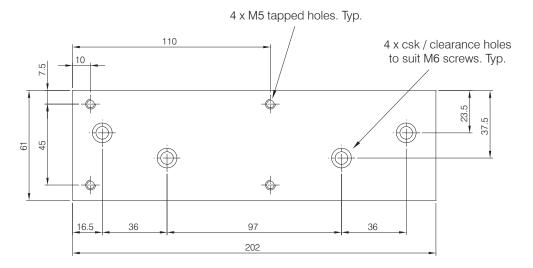

| ARCHITECTURAL HARDWARE | TITLE     | UNIVERSAL CLOSER<br>FC-1000 SERIES                                   | SHEET No.<br><b>3:02</b> |
|------------------------|-----------|----------------------------------------------------------------------|--------------------------|
|                        | SUB TITLE | SURFACE MOUNTED CLOSER DROP PLATES<br>FC1000-12-AL AND FC-1000-14-AL |                          |

6 x clearance holes to suit M6 screws. Typ.

**FC-1000-12-AL** Backplate for use with FC1000 series surface closers on parallel arm installation

**FC-1000-14-AL** Backplate for use with FC1000 series surface closers on standard and top jamb installation