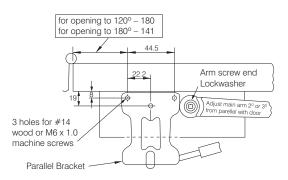

#### Parallel arm installation

Closer mounted on door on push side

Same dimensions apply for right hand door measured from hinge edge.

# POSITION OF ARMS AND INDEX SETTINGS