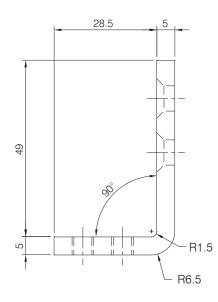

For scaled technical or CAD drawings, please contact AXIM.

|                        | TITLE     | UNIVERSAL CLOSER                               | SHEET No.    |
|------------------------|-----------|------------------------------------------------|--------------|
| AXIM                   |           | FC-1000 SERIES                                 | 3:03         |
|                        | SUB TITLE | SURFACE MOUNTED CLOSER MOUNTING BRACKET        |              |
| ARCHITECTURAL HARDWARE |           | FOR PARALLEL ARM INSTALLATION (FACE FIXED) FOR | C-1000-15-AL |

Finish: Zinc plating + silver, bronze or white PPC

ISO view not to scale