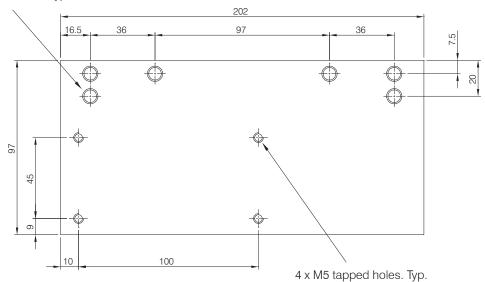

| ARCHITECTURAL HARDWARE | TITLE     | UNIVERSAL CLOSER<br>FC-1000 SERIES                                   | SHEET No.<br><b>3:02</b> |
|------------------------|-----------|----------------------------------------------------------------------|--------------------------|
|                        | SUB TITLE | SURFACE MOUNTED CLOSER DROP PLATES<br>FC1000-12-AL AND FC-1000-14-AL |                          |

6 x clearance holes to suit M6 screws. Typ.

**FC-1000-12-AL** Backplate for use with FC1000 series surface closers on parallel arm installation

**FC-1000-14-AL** Backplate for use with FC1000 series surface closers on standard and top jamb installation