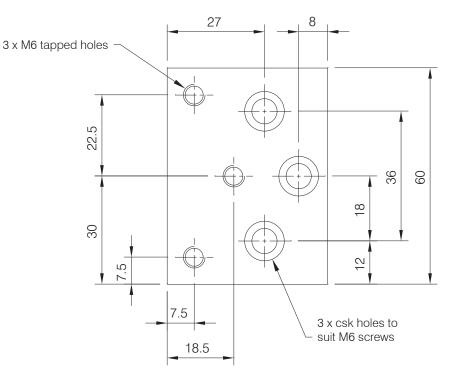

6 x clearance holes to suit M6 screws. Typ.

**FC-1000-12-AL** Backplate for use with FC1000 series surface closers on parallel arm installation

**FC-1000-14-AL** Backplate for use with FC1000 series surface closers on standard and top jamb installation