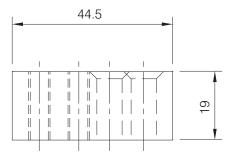

For scaled technical or CAD drawings, please contact AXIM.

| AXIM                   | TITLE     | UNIVERSAL CLOSER                                | SHEET No.    |
|------------------------|-----------|-------------------------------------------------|--------------|
|                        |           | FC-1000 SERIES                                  | 3:04         |
|                        | SUB TITLE | SURFACE MOUNTED CLOSER PACKING BLOCK            |              |
| ARCHITECTURAL HARDWARE |           | FOR PARALLEL ARM INSTALLATION (VERT. FIXED) FOR | C-1000-16-AL |

ISO view not to scale

Material: Aluminium Finish: Mill finish