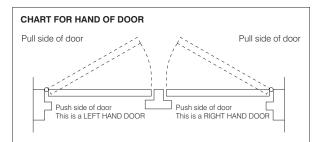

#### Instructions

Step 1

- A. Check hand of door.
- B. Select type of installation.