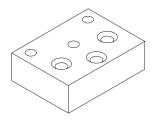

For scaled technical or CAD drawings, please contact AXIM.

| AXIM                   | TITLE     | UNIVERSAL CLOSER                                | SHEET No.    |
|------------------------|-----------|-------------------------------------------------|--------------|
|                        |           | FC-1000 SERIES                                  | 3:04         |
|                        | SUB TITLE | SURFACE MOUNTED CLOSER PACKING BLOCK            |              |
| ARCHITECTURAL HARDWARE |           | FOR PARALLEL ARM INSTALLATION (VERT. FIXED) FOR | C-1000-16-AL |

ISO view not to scale

Material: Aluminium Finish: Mill finish